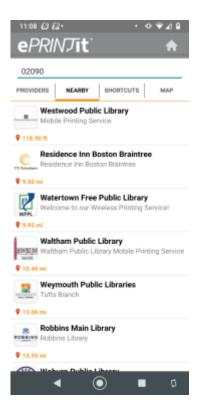

The next screen will default to the Providers option, please click on Nearby, the second tab and then enter the library's zip code at the top which is 02090. Then click on Westwood Public Library

On this page, you can choose your print settings. For Guest Name/Card Number, you can enter your first name and the initial of your last name, a pseudonym, or your library card number. Once you put the information in the name field, you will be able to press the Print button.