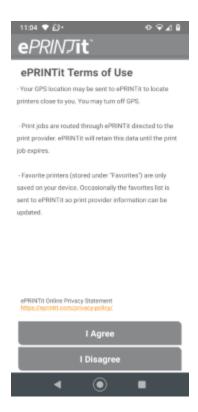

## **ePRINTit App Directions**

- 1. Download the Public Print Locations by ePRINTit app:
  - a. Apple App Store: <a href="https://itunes.apple.com/ua/app/public-print-locations/id1181041135">https://itunes.apple.com/ua/app/public-print-locations/id1181041135</a>
  - b. Google Play Store: <a href="https://play.google.com/store/apps/details?id=com.eprintit.eprint.ppl.client">https://play.google.com/store/apps/details?id=com.eprintit.eprint.ppl.client</a>
- 2. When you open the app, first you need to agree to the terms of use