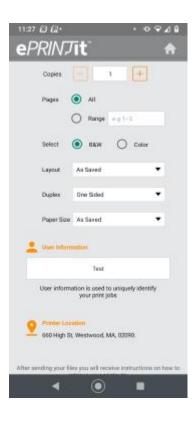

The next screen will default to the Providers option, please click on Nearby, the second tab and then enter the library's zip code at the top which is 02090. Then click on Westwood Public Library

On this page, you can choose your print settings. For Guest Name/Card Number, you can enter your first name and the initial of your last name, a pseudonym, or your library card number. Once you put the information in the name field, you will be able to press the Print button.