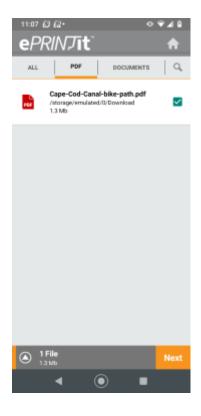

## 4.

On this screen, you will select the documents or photos that you would like to print. Note that I have the selected the file with a green checkmark on the right. Once you have selected all the documents that you want to print, click on Next at the bottom of the screen.