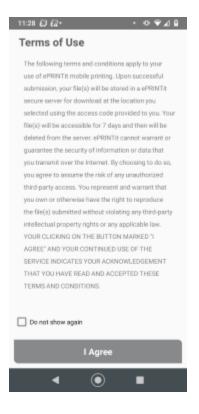

7.

If this is your first time, you are using the app, you will have to agree to ePRINTit's Terms of Use. If you do not want to see this screen again, be sure to check the Do Not Show Again box at the bottom of the page and then click I Agree. Once you do this, the documents will be sent to the printer. A staff member will release the print job for you when you are at the library.