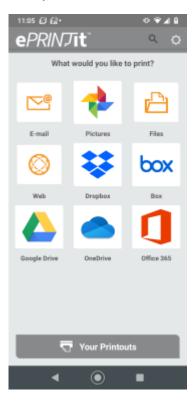

## 3. Then you will see this screen

This screen gives lets you choose which app/service you want to print from. Please note that all options on this page with the exception of Pictures and Files requires you to connect the specific account to the ePRINTit app.